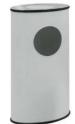

## Ashtray with sand-collector and waste paper basket.

Frame: steel in powder coated finish. Chromed sand-tray. The upper funnel-shaped part is selfextinguishing; in case of fire it stops the oxygen exchange and inhibits flame propagation. Gaskets in anthracite self-extinguishing ABS. Bin liner inner bag holder in powder coated steel.