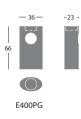

Awards: Adi Design Index

|                                                       | Article                              | pcs / dimensions<br>volume / gross weight<br>product net weight |
|-------------------------------------------------------|--------------------------------------|-----------------------------------------------------------------|
| Ashtray with sand-collector<br>and waste paper basket | E400PG<br>chromed top plate          | 1 pc / 38x25,5x69,5 cm<br>0,07 m3 / 5,4 Kg                      |
| Bin liner support                                     | E400RI330<br>H.33 CM for art. E400PG | Packed together with<br>E400PG                                  |

## Dimensions