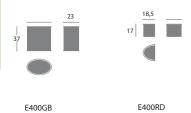

### **Dimensions**

Awards: Adi Design Index

|                                | Article                              | pcs / dimensions<br>volume / gross weight<br>product net weight |
|--------------------------------|--------------------------------------|-----------------------------------------------------------------|
| Low wastepaper basket          | E400GB                               | 1 pc / 38x25,5x39,5 cm<br>0,04 m3 / 3 Kg                        |
| Differentiated waste container | E400RD                               | Packed together with<br>E400GB                                  |
| Water collector                | ME400PVVAS                           | Packed together with<br>E400GB                                  |
| Bin liner support              | E400RI330<br>H.33 cm for Art. E400GB | Packed together with<br>E400GB                                  |