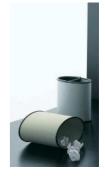

# **ELLIPSE**

Bartoli Design / 2001

## Containing elements available in H. 37 cm

Frame: steel in powder coated finish Water collector and gaskets in anthracite self-extinguishing ABS.
Differentiated waste disposal container in polystyrene.
Bin line inner bag holder in powder coated

Awards: Adi Design Index

|                                | Article                              | pcs / dimensions<br>volume / gross weight<br>product net weight |
|--------------------------------|--------------------------------------|-----------------------------------------------------------------|
| Low wastepaper basket          | E400GB                               | 1 pc / 38x25,5x39,5 cm<br>0,04 m3 / 3 Kg                        |
| Differentiated waste container | E400RD                               | Packed together with<br>E400GB                                  |
| Water collector                | ME400PVVAS                           | Packed together with<br>E400GB                                  |
| Bin liner support              | E400RI330<br>H.33 cm for Art. E400GB | Packed together with<br>E400GB                                  |