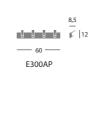

# Wall mounted coat hanger with 4 hooks,

max load Kg.15 – length 60 cm. Terminal elements and hooks in thermoplastic material.

Frame in aluminium tube in powder coated finish. Version in white finish may have hooks in ivory, anthracite or aluminium as per customer's choice.

|                                                       | Article  | pcs / dimensions<br>volume / gross weight<br>product net weight |
|-------------------------------------------------------|----------|-----------------------------------------------------------------|
| Floor standing coat-hanger                            | E300SP   | 1 pc / 41x41x176 cm<br>0,30 m3 / 16 Kg                          |
| Floor standing coat-hanger<br>with umbrella's ring    | E300SP P | 1 pc / 41x41x176 cm<br>0,30 m3 / 16,2 Kg                        |
| Wall-mounted coat hanger with 4 hooks<br>length 60 cm | E300AP   | 4 pc / 65x20x20 cm<br>0,03 m3 / 4,5 Kg<br>1 Kg                  |

### Note

Art. E300AP Max loading capacity for each hook kg.15