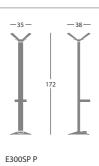

|                                                       | Article  | pcs / dimensions<br>volume / gross weight<br>product net weight |
|-------------------------------------------------------|----------|-----------------------------------------------------------------|
| Floor standing coat-hanger                            | E300SP   | 1 pc / 41x41x176 cm<br>0,30 m3 / 16 Kg                          |
| Floor standing coat-hanger<br>with umbrella's ring    | E300SP P | 1 pc / 41x41x176 cm<br>0,30 m3 / 16,2 Kg                        |
| Wall-mounted coat hanger with 4 hooks<br>length 60 cm | E300AP   | 4 pc / 65x20x20 cm<br>0,03 m3 / 4,5 Kg<br>1 Kg                  |

## **Dimensions**