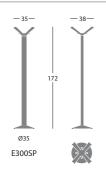

|                                                       | Article  | pcs / dimensions<br>volume / gross weight<br>product net weight |
|-------------------------------------------------------|----------|-----------------------------------------------------------------|
| Floor standing coat-hanger                            | E300SP   | 1 pc / 41x41x176 cm<br>0,30 m3 / 16 Kg                          |
| Floor standing coat-hanger<br>with umbrella's ring    | E300SP P | 1 pc / 41x41x176 cm<br>0,30 m3 / 16,2 Kg                        |
| Wall-mounted coat hanger with 4 hooks<br>length 60 cm | E300AP   | 4 pc / 65x20x20 cm<br>0,03 m3 / 4,5 Kg<br>1 Kg                  |

## **Dimensions**