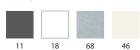

white finish may have hooks in ivory, anthracite or aluminium as per customer's choice.





|                                                       | Article  | pcs / dimensions<br>volume / gross weight<br>product net weight |
|-------------------------------------------------------|----------|-----------------------------------------------------------------|
| Floor standing coat-hanger                            | E300SP   | 1 pc / 41x41x176 cm<br>0,30 m3 / 16 Kg                          |
| Floor standing coat-hanger<br>with umbrella's ring    | E300SP P | 1 pc / 41x41x176 cm<br>0,30 m3 / 16,2 Kg                        |
| Wall-mounted coat hanger with 4 hooks<br>length 60 cm | E300AP   | 4 pc / 65x20x20 cm<br>0,03 m3 / 4,5 Kg<br>1 Kg                  |

#### **Finishes**

#### Frame



### Note

Art. E300AP Max loading capacity for each hook kg.15

# Additional costs

Bicoloured version: frame/hangers E300SP / E300SP M

Bicoloured version: frame/hangers/ umbrella's ring E300SP P

## **Dimensions**