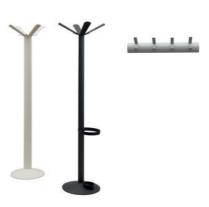

#### Floor standing coat-hanger

Frame: elliptic aluminium tube with die-cast aluminium base in powder coated finish. Umbrella ring with removable water-collector and hanger in thermoplastic material. Version in white finish may have hooks in ivory, anthracite or aluminium as per customer's choice.

# Wall mounted coat hanger with 4 hooks,

max load Kg.15 – length 60 cm. Terminal elements and hooks in thermoplastic material.

Frame in aluminium tube in powder coated finish. Version in white finish may have hooks in ivory, anthracite or aluminium as per customer's choice.